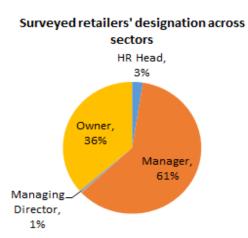

The sample consisted of high-level managerial employees or employers (owners, MD, managers or HR heads) as they were most suited to answer all the relevant questions of the study. The data from the study showed that the highest percentage of the respondents are Managers (61%), while 36% are owners of the establishment.

Figure 4: Designation of all retailers surveyed across six industries

Of the total respondents from the employers, only 0.7% is female. This shows that the industry is predominantly owned or operated by male. Of the six industries surveyed, Clothing and footwear and Supermarkets, groceries and convenience stores had a higher percentage of female respondents (1.7%). Three industries (Electrical and electronics, furniture and furnishing, mobile phone and accessories industries do not have any representation of female respondents).