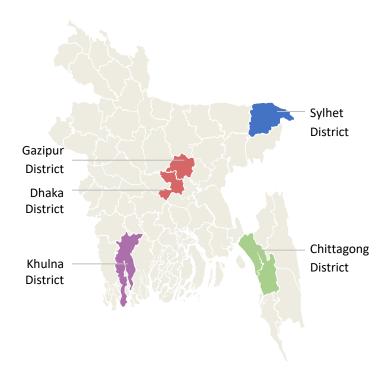

#### 2.1.3 Study Locations and industries surveyed

The study was conducted in four zones of Bangladesh that were selected for the pilot of the project. These zones were- the metropolitan areas of Dhaka, Khulna, Sylhet and Chittagong. Gazipur district was also included within the Dhaka zone.

Figure 3: Study locations in Bangladesh

As this baseline study aims to gather data to support decent employment for marginalised youth, the study purposively selected those retail industries where there is more scope for employment for marginalised youth and formal recruitment process. Given this context, the study team, in consultation with BRAC Team purposively narrowed down the focus of the study to the following six industries: