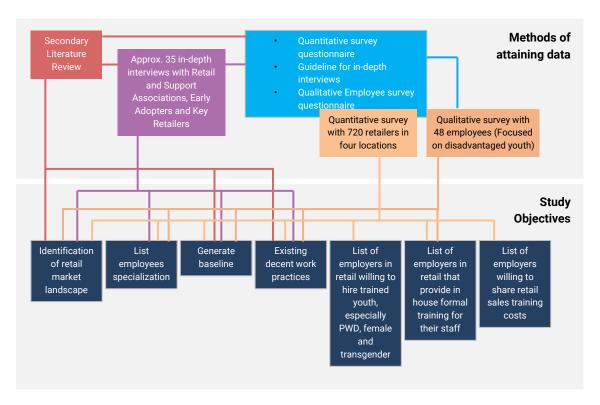

# **Chapter 2: Methodology**

The study was implemented using a mixed method approach where. both qualitative and quantitative methods and tools were used to meet the study objectives and provide the strategic recommendations. Figure 2 explains the methodological framework for the study:

Figure 2: Methodological framework of the study