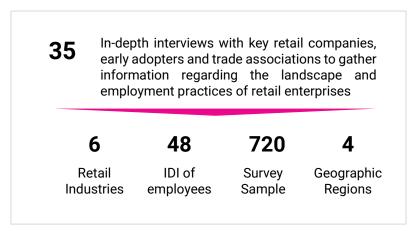

**Methodology:** Four zones, Dhaka, Chattogram, Khulna and Sylhet were selected within the scope of this study for the survey. Additionally, Gazipur district was also included in the Dhaka zone. At the beginning of the data collection, the study team conducted 35 in-depth interviews (IDIs) with key retail companies, early adopters and trade associations to gather information regarding the landscape and employment practices of retail enterprises. The data from the IDIs was used to select the potential retail industries and employers, and to develop the research tools according to the study's objectives. The findings presented in this report reflect the insights from a quantitative study of 720 employers, and a qualitative study of 48 employees, from six retail industries, which was selected purposively by the study team, in consultation with BRAC. The industries are:

Figure 1: Sample overview for the study